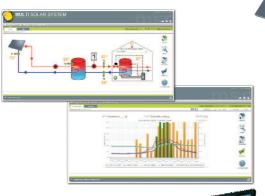

## **INSTALLATION MANAGER ON-LINE SYSTEM**

Energy efficiency control DHW .
Meter/ energy reading.
Fault Prevention and detection.
Alarm Manager .
Reporting and statistics.
Preventive maintenance.

Installation in **detach- house**, **building**, **swinming pool**, **hotel**, **sport facilities**....