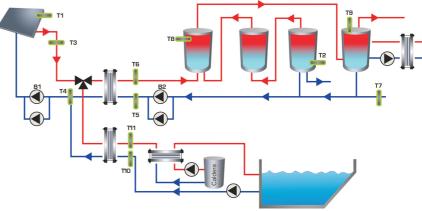

### **EQUIPMENT CONTROL FOR SOLAR THERMAL SYSTEM**

SIMPLICTY
Simple installation
Easy Maintenance

#### CONTROL

Distributed Control Centralised Supervision Fault detection Flow meters

#### FLEXIBILITY

Applicable to all type of installation. Adjusted and optimazed investment Scalable and Ampliable Energy **consumption** control.
Sensors and pumps **control**.
Variable **speed-pumps**. **Over-temperature**. **GPRS** communication.
Others performances.